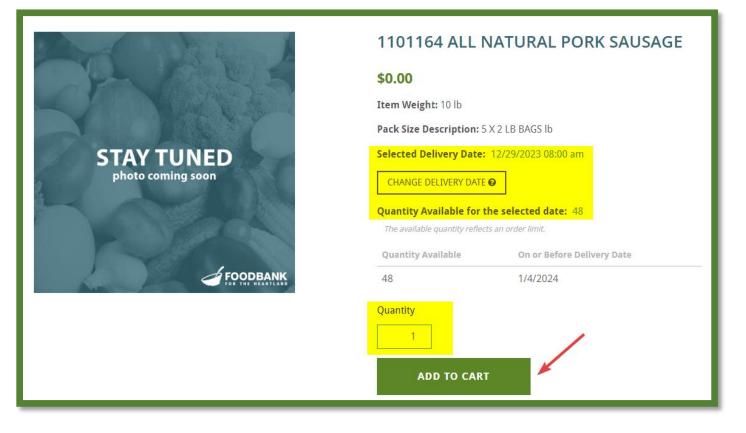

- 1. Item Weight The item weight for a quantity of 1
- 2. Pack Size Description Describes the package details of the item
- 3. Selected Delivery Date The active order date/appointment for the item
- 4. **Quantity Available Grid** This view is intended for the user to see how much of this product would be available based on potential order dates.
  - a. **Order on or before** based on your ship date and the expiration date of the various "lots" of this item, you can see how many would be available.

#### Adding Items

1. You can add items to your cart from the main Shop pages or from the items' detailed page:

- The system will show the user exactly how many of these items are available based on your delivery/pick up date. **NOTE:** You can change the delivery date, but this will clear all items that you have put in your cart, and you will have to start over.
- Select the quantity by using the up/down arrows (these arrows will show when you hover your mouse over the quantity box). When the desired quantity is correct click "<u>Add to Cart</u>"