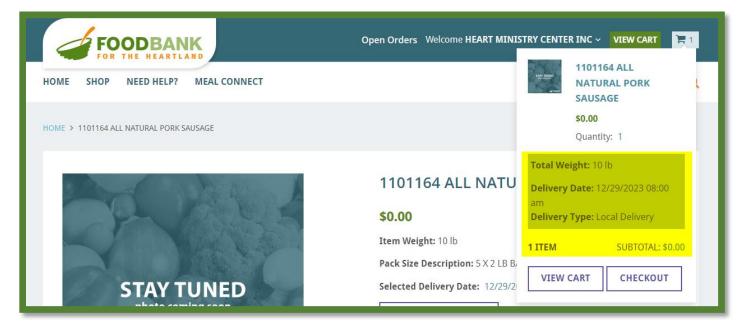

b. As you add items to the Cart, the "mini" cart will show you the items, as well as your "<u>Delivery</u> <u>Date/Time</u>", "<u>Delivery Type</u>", "<u>Total Items</u>", "<u>Total Weight</u>" and "<u>Order Amount</u>".