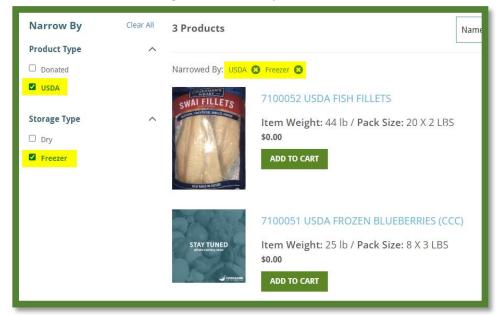

b. Note that these filters work together. For example, USDA with Freezer:

c. To remove these filters, you can either uncheck the boxes OR click the X in the Narrow By section at the top of the page.

3. Another way to narrow in on specific items is to use the top-level navigation by hovering over the Shop link at the top and clicking on one of our pre-defined sub-categories: