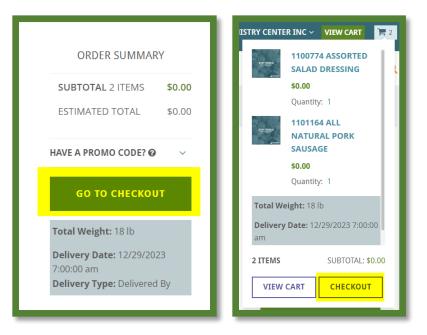

 The user will be directed to the Shopping Cart page. This page will display every item currently in the cart. Every item in the cart will have an "<u>Edit</u>" and "<u>Remove</u>" link.

| HOME > SHOPPING CART                 |                                           |                                         |
|--------------------------------------|-------------------------------------------|-----------------------------------------|
| Shopping Cart<br>2 Products, 2 Items |                                           |                                         |
| J.V.V.                               | 1100774 ASSORTED SALAD DRESSING<br>\$0.00 | ORDER SUMMARY                           |
| STAY TUNED                           | Quantity: 1                               | SUBTOTAL 2 ITEMS \$0.00                 |
| and the second                       | Amount: \$0.00                            | ESTIMATED TOTAL \$0.00                  |
|                                      | Edit Remove                               | HAVE A PROMO CODE? 😡 🛛 🗸                |
| A Part &                             | 1101164 ALL NATURAL PORK SAUSAGE          |                                         |
|                                      | \$0.00                                    | <b>GO TO CHECKOUT</b>                   |
| STAY TUNED                           | Quantity: 1                               |                                         |
| Tool .                               | Amount: \$0.00                            | Total Weight: 18 lb                     |
| FOODBANK                             | Edit Remove                               | Delivery Date: 12/29/2023<br>7:00:00 am |
|                                      |                                           | Delivery Type: Delivered By             |
|                                      |                                           |                                         |
|                                      |                                           |                                         |

#### **Checking Out**

1. Once you have completed shopping, click on the "View Cart" or "Checkout" button from the mini cart.