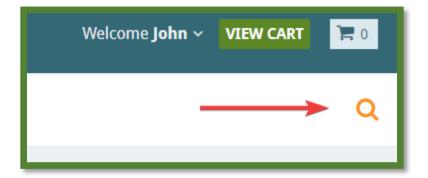

- b. **NOTE:** The side filter updates based on the items within the product category (for example, the Pasta & Grain category only contains Dry storage type, so Freezer is no longer an available filter in this category.)
- 4. Finally, you can refine the list by using the Search feature. To use the search feature, click the magnifying glass in the upper left, below the cart: