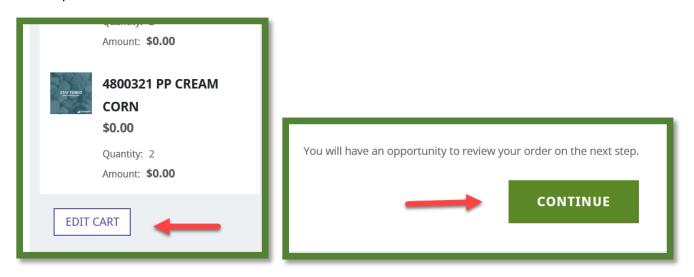

#### **Final Checkout**

The second page of the Checkout is for a final review. You can click "<u>Edit Cart</u>" to make any last-minute changes. If everything looks good, click on "<u>Place Order</u>".

5. If your order looks good, scroll down to the bottom of the page, and click on "Continue".