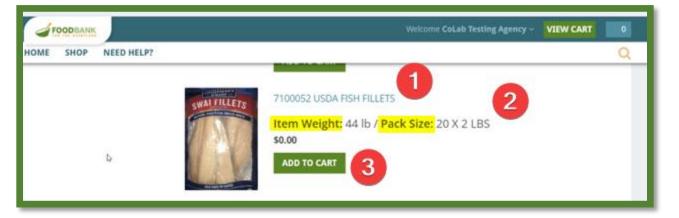

#### Viewing an Item

1. The initial shopping list for items will include the item code, name, weight, pack size and image.

- a. Most items will include an image. **NOTE:** The Food Bank for Heartland tries to represent the exact product in the photos, but we are not able to guarantee this due to supplier swaps, etc.
- b. To see more details about an item (including availability), click on the item link:

#### Item Details Page:

| HOME > 1101164 ALL NATURAL PORK SAUSAGE |                                                                                                                                                                                                                                                                                                                                                                                                                                                                                                                                                                                                                                                            |
|-----------------------------------------|------------------------------------------------------------------------------------------------------------------------------------------------------------------------------------------------------------------------------------------------------------------------------------------------------------------------------------------------------------------------------------------------------------------------------------------------------------------------------------------------------------------------------------------------------------------------------------------------------------------------------------------------------------|
|                                         | State   State </th |

- 1. Item Weight The item weight for a quantity of 1
- 2. Pack Size Description Describes the package details of the item
- 3. Selected Delivery Date The active order date/appointment for the item
- 4. **Quantity Available Grid** This view is intended for the user to see how much of this product would be available based on potential order dates.
  - a. **Order on or before** based on your ship date and the expiration date of the various "lots" of this item, you can see how many would be available.